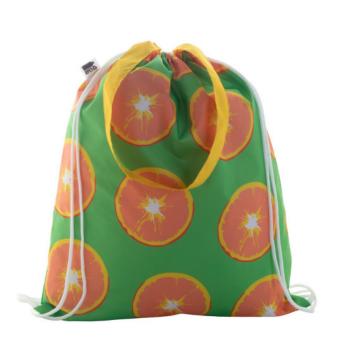

# **CREADRAW SHOP RPET CUSTOM DRAWSTRING BAG**

### **Specification**

Custom made drawstring bag with coloured strings and long handles, 190T RPET polyester. It can be also used as a shopping bag. With all over sublimation printed graphics and distinctive RPET label. MOQ: 50 pcs.