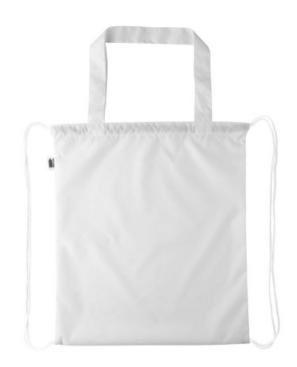

# **CREADRAW SHOP RPET CUSTOM DRAWSTRING BAG**

#### **Basic informations**

Material 1 weight: 190 g/m2

Size: 320×390×5 mm Bag load capacity: 15 kg

Color: White

### **Specification**

Custom made drawstring bag with coloured strings and long handles, 190T RPET polyester. It can be also used as a shopping bag. With all over sublimation printed graphics and distinctive RPET label. MOQ: 50 pcs.